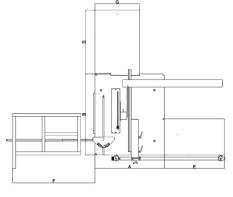

#### Harwi 210

- A= 1160mm
- B= 1340mm
- C= 950mm
- D= 910mm
- E= 840mm
- F= 1340mm
- G= 400mm

Height control panel = C + 900mm

Front view with cross cut table