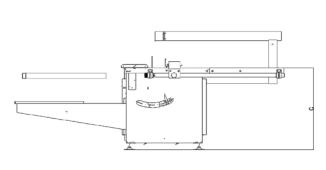

#### Harwi 210

- A= 1160mm
- B= 1340mm
- C= 950mm
- D= 910mm
- E= 840mm
- F= 1340mm
- G= 400mm

Height control panel = C + 900mm

Front view with cross cut table