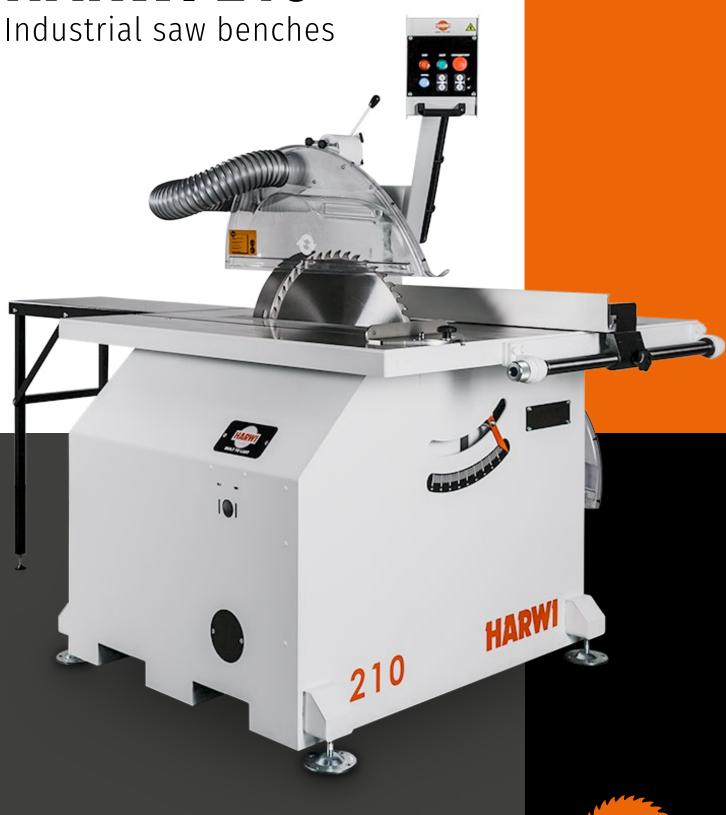

# **HARWI 210**

Industrial saw benches

#### **BASIC - PREMIUM - PRO**

**IARWI 210** 

The Harwi 210 circular saw is the ultimate rip and crosscut saw for heavy industrial purposes. This machine is unique in its kind due to its powerfull engine and cutting height. The sawing blade is adjustable trough the ergonomic control panel. The Harwi 210 is available in three models: Basic, Premium and Pro. By choosing three fixed models, we are able to advise every customer with the best possible sawing solution.

## **Specifications**

| Туре                     | Harwi 210 basic        | Harwi 210 premium      | Harwi 210 pro          |
|--------------------------|------------------------|------------------------|------------------------|
| Height of cut            | 0-180 mm               | 0-205 mm               | 0-205 mm               |
| Sawing height at 45°     | 120 mm                 | 140mm                  | 140mm                  |
| Diameter saw blade       | Ø 500 mm               | Ø 550 mm               | Ø 550 mm               |
| Saw blade bore           | Ø 30 mm                | Ø 30 mm                | Ø 30 mm                |
| Width of cut             | 625 or 1250 mm         | 625 or 1250 mm         | 625 or 1250 mm         |
| Saw blade tilting        | 0-45°                  | 0-45°                  | 0-45°                  |
| Motor power              | 7.5 kW (10 pk)         | 11 kW (15 pk)          | 11 kW (15 pk)          |
| Voltage                  | 400V/3~                | 400V/3~                | 400V/3~                |
| Saw blade speed          | 2500 tpm               | 2500 tpm               | 2500 tpm               |
| Diameter dust extraction | 1 x 100 mm, 1 x 120 mm | 1 x 100 mm, 1 x 120 mm | 1 x 100 mm, 1 x 120 mm |
| Weight                   | 600 kg                 | 650 kg                 | 650 kg                 |