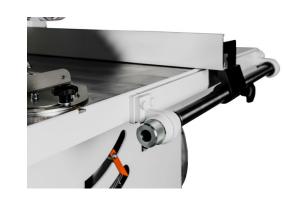

#### **BASIC - PREMIUM - PRO**

**IARWI 210** 

The Harwi 210 circular saw is the ultimate rip and crosscut saw for heavy industrial purposes. This machine is unique in its kind due to its powerfull engine and cutting height. The sawing blade is adjustable trough the ergonomic control panel. The Harwi 210 is available in three models: Basic, Premium and Pro. By choosing three fixed models, we are able to advise every customer with the best possible sawing solution.